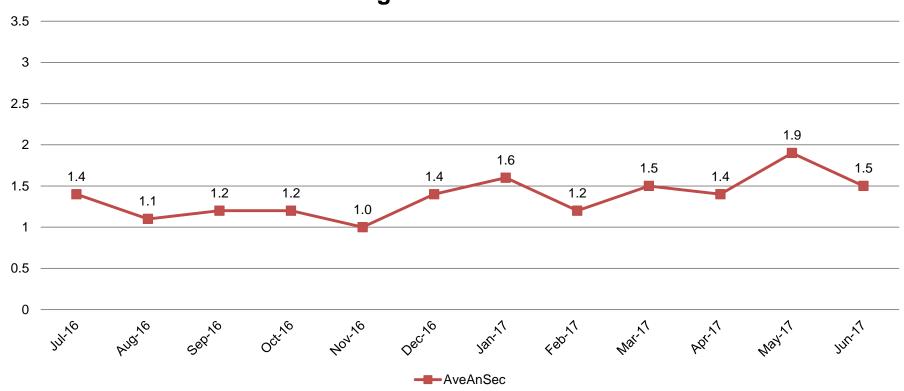

# Nevada TRS Average Answer Seconds 2017 – 2018 Contract YTD

#### **Average Answer Seconds**