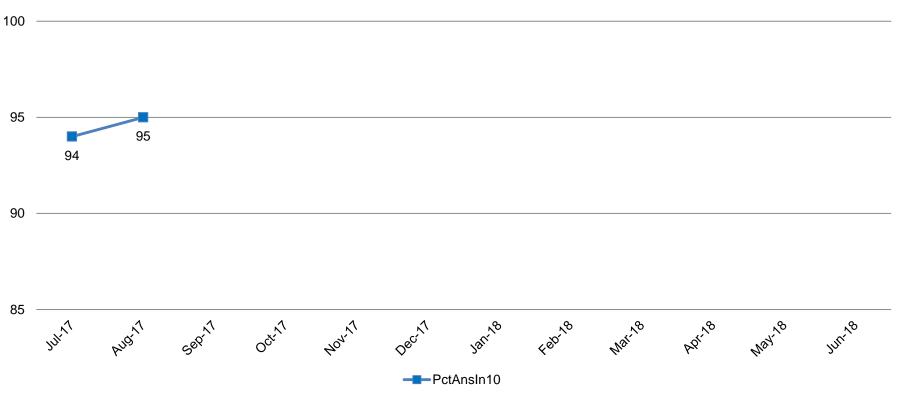

# Nevada TRS Percent Answered within 10 Seconds 2017 – 2018 Contract YTD

#### **Percent Answered in 10**