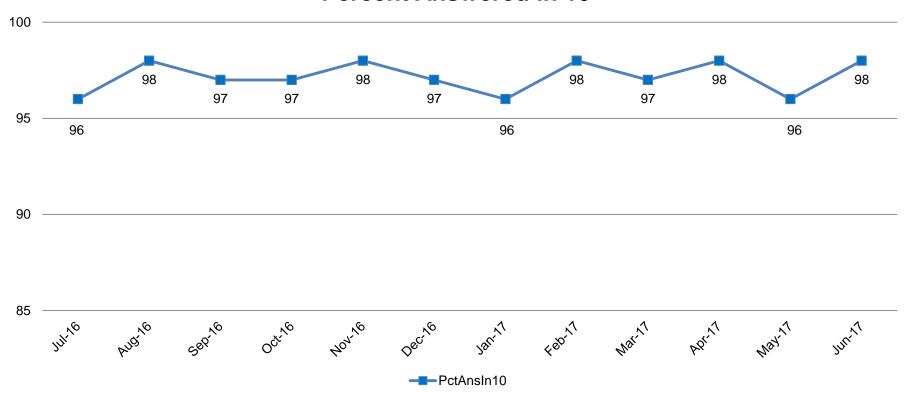

# Nevada TRS Percent Answered within 10 Seconds 2017 – 2018 Contract YTD

#### **Percent Answered in 10**