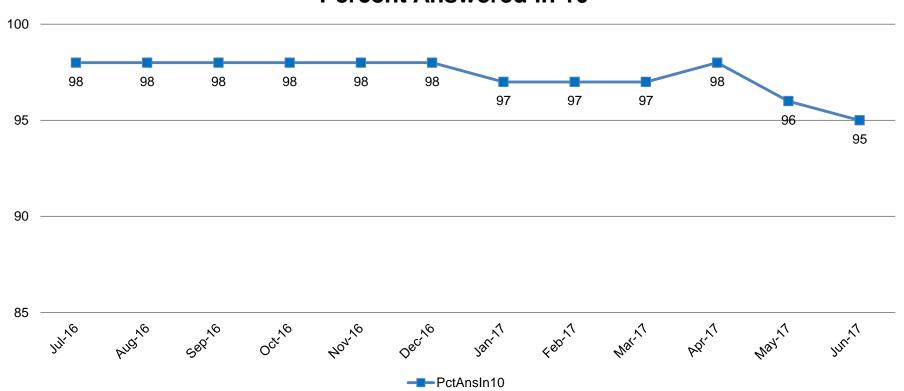

# Nevada TRS Percent Answered within 10 Seconds 2016 – 2017 Contract Year

#### **Percent Answered in 10**