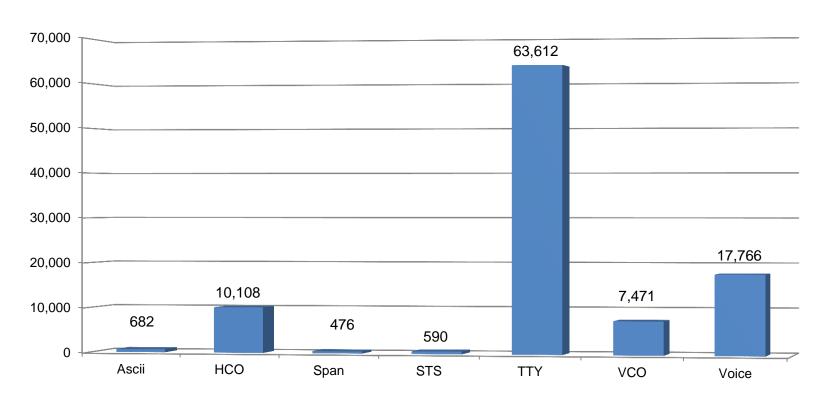

## Nevada TRS Session Minutes by Inbound Method 2016 – 2017 Contract Year

### 2016-2017 Sess Mins by Inbound Method