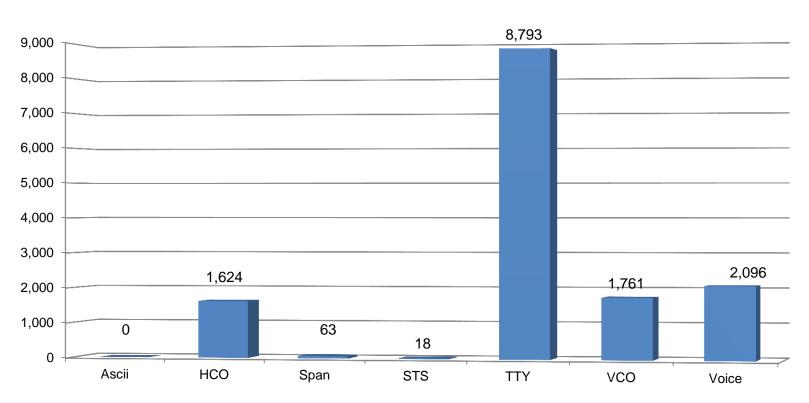

## Nevada TRS Session Minutes by Inbound Method 2017 – 2018 Contract YTD

### 2017-2018 Sess Mins by Inbound Method